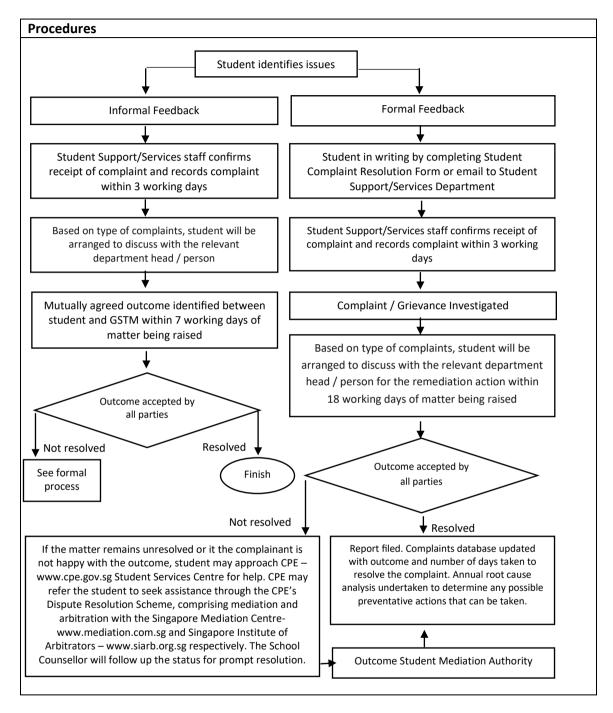

## STUDENT FEEDBACK AND GRIEVANCES PROCEDURE

GSTM approaches student feedback and grievances according to the following procedure:

- 1) Informal management of feedback (minor problem) will be attended within two days it received before escalating to Written Grievance (major problem).
- 2) Student feedback / grievances will be addressed at the source of student dissatisfaction;
- 3) Written grievances or major issues will be resolved **within 21 working days** from the day the feedback / grievance received.
- 4) All feedback / complaint is recorded in Feedback / Complaint Resolution Form.
- 5) Students are assured that they will not suffer any form of discrimination as a result of making a complaint.
- 6) Feedback / Grievance channels (including request for interview, Evaluation Forms, verbal and written complaints and the support available to students to ensure the fulfilment of the grievance resolution process.

As a constant effort towards improving our products and services, GSTM welcomes feedback from students. Feel free to fill up the Student Feedback Form available at the GSTM's Website or alternatively, you may write to <u>info@gstm.edu.sg</u>

We will investigate and act-on to resolve the areas of concern either immediately or within 14 working-days, depending on the complexity of the case.

If we are unable to solve the complaint amicably, we may refer the matter concerned and affected person/s to the CPE Student Services Centre.

CPE Student Services Centre 1 Orchard Road (YMCA Building) #01-01 Singapore 238824 Tel: (65) 6592 2108 Fax: (65) 6337 1584 E-mail: <u>CPE\_CONTACT@cpe.gov.sg</u> Website: www.cpe.gov.sg

In the event that a student is still unsatisfied with the outcome of the internal grievances resolution process or the matter is still unresolved, we may refer the matter concerned and affected person/s to the CPE Mediation- Arbitration Scheme, please visit <u>http://www.cpe.gov.sg/cpe/slot/u100/Publication/publication/Dispute%20Resolution%20Brochure.pdf</u>.